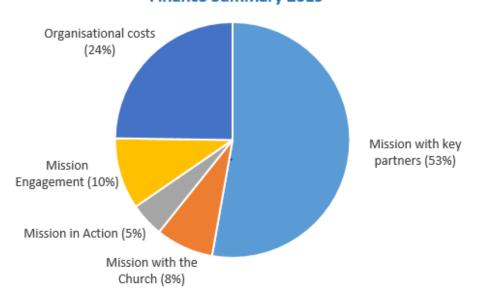

## Mission with Key Partners (\$1,014,500)

In 2019, grants went to the following:

- NZCMS (\$560,000): Anglican Missions' major support continues to go to the New Zealand Church Missionary Society (NZCMS). Our funding covers about 50% of the budgeted costs of sending and supporting approximately 32 Mission Partners serving overseas.
- The Diocese of Polynesia (\$100,000): to support the House of Sarah in Fiji, including a workshop to develop and build the knowledge and skills of 'Sarah Carers', who are all volunteers; to provide water tanks in five rural Fijian communities and one school; and for ministry outreach and the ongoing support of clergy in the Diocese. An additional \$212,500 from the Henry and William Williams Memorial Trust goes to Polynesia to support the Archbishop's Office, St Mary's Chaplaincy and the Chaplaincy at Basden College, Suva.
- **Tikanga Maori Missions Council (\$65,000)**: this annual grant supports Te Pihopatanga o Aotearoa (the Maori Bishopric) in its work with specific partners to provide mission support overseas, in particular to the Maori Missions outreach in Australia.
- Anglican Church of Papua New Guinea (ACPNG): Anglican Missions did not provide a grant to ACPNG this financial year however support of \$72,000 continued from the Henry and William Williams Memorial Trust specifically towards Newton Theological College and Kerina Evangelists College.
- Sharing of Ministries Abroad (SOMA) NZ (\$5,000): this organisation was taken out of recess by the appointment of Rev Andrew Allan-Johns as the new National Director. Support covered travel to the Dioceses of Polynesia and Melanesia and the Kondoa District of Tanzania. The grant also assisted in domestic travel in New Zealand to promote SOMA's missional work.

## Mission with Other Church Partners (\$152,465)

In 2019, grants went to the following:

- **Overseas Missions Council of Tikanga Pakeha (OM-TP) (\$29,619)**: Funding supported short-term mission trips from parishes across New Zealand which in 2019 included visits to Fiji, India, Japan, Madagascar and Nepal.
- **The Anglican Church of Tanzania (\$10,000)**: The grant supported the Archbishop of Tanzania to enable visits to 7 dioceses during the year.
- The Episcopal Church in Jerusalem and the Middle East (\$17,696): The funds were raised through the Lenten Appeal which in 2019 supported Christ Anglican School in Nazareth to improve communications between departments with a central audio system; and the Holy Land Institute for Deaf and Blind (HLID) students in Salt, Jordan where funds were used to assist in outreach services providing information and training for families as well as professionals.
- **Specified Donations (\$95,150)**: These were donations for mission work outside the usual operations of the Board and transferred overseas in accordance with the wishes of donors.

## Mission in Action (\$89,902)

In 2019, payments went to the following:

- St Christopher's Home Fiji Tertiary Scholarship (\$12,445): This is interest from a fund established as a result of a bequest received by the Anglican Missions Board in 2006 to support the tertiary education of children from St Christopher's Home in Fiji. Interest disbursed in 2019 covered 2017-2019 inclusive. St Christopher's Home also received specified donations totalling \$3,560. These were paid directly to the Home as requested.
- Relief Appeal in support of Mosque Victims (\$57,285): This was a special appeal launched to demonstrate the aroha of the Anglican Church and its members towards the victims and families affected by the mosque shootings in Christchurch, New Zealand on Friday 15th March 2019. This appeal was unusual in that we were listed as one of the fundraisers on the Victim Support Give-a-Little page. Donations were made through our website as well as via a Give-a-Little page.
- Emergency Appeal for Mozambique (\$9,475): In March 2019 an Appeal was launched for Mozambique following Cyclone Idai (the largest cyclone to hit Southern Africa is many decades) which was closely followed by a second cyclone (Cyclone Kenneth). The cyclones led to loss of life and livelihoods. Our appeal focus was for the Diocese of Niassa in Northern Mozambique, one of the areas most affected. Money raised was used to procure seeds and plants to assist with the spring harvest.
- Additional funds received for previous year's Emergency appeals (\$7,137): This represents funding that came in for appeals that were closed in 2018 but not paid out until 2019.

## Mission Engagement (\$188,375)

• Church Support in New Zealand (\$83,819): Funding is to help the Church maintain its focus on overseas mission through advocacy and awareness-raising. For example, this covers the costs of the CEO and the Operations and Projects Officer to attend Diocesan Synods and parish meetings as well as other events designed to raise the profile and importance of overseas mission.

#### **Organisational Costs (\$475,916)**

This includes costs for:

- Administration (\$364,599): Covers staff salaries and the day-to-day running of the Office.
- **Anglican House premises use and ownership (\$82,668)**: Anglican Missions shares 50% ownership of Anglican House in Wellington, where we are based, with New Zealand Anglican Financial Care.
- **Governance and Audit (\$28,649)**: Covers two face-to-face Board meetings, all costs associated with the governance of Anglican Missions and annual audit costs.