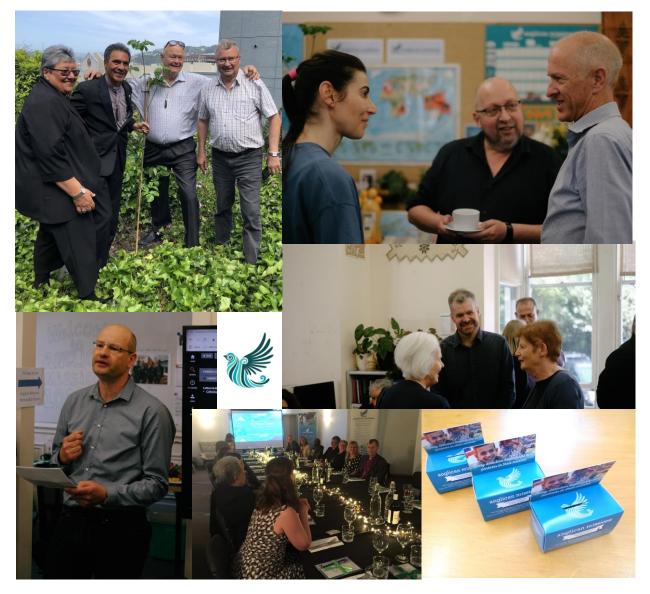

Steve Perris, Deputy Chair

Photos page 3: Anglican Missions Centenary Celebrations in 2019: Board, staff and supporters attend the afternoon tea on 22 November 2019 at Anglican House and a selection of photos from the 2019 celebrations including the revamped Mission Boxes..

2019 marked the centenary of Anglican Missions and during the year, we celebrated by running a Mission Noticeboard competition (won by St Margaret's, Taihape); issuing new Mission Boxes; and sharing Mission stories on our website and E-news.

We ended the year with a centennial dinner, a thanksgiving church service, an afternoon tea attended by many of our fabulous volunteers and supporters, and a tree planting in the grounds of Anglican House (where our

office is). A Dogwood tree was planted which has significance for early Christians. A highlight was a presentation from the Wellington City Council Archives on the life of Bishop Hadfield (a former resident of Anglican House). Several of the Bishop's descendants attended the event.