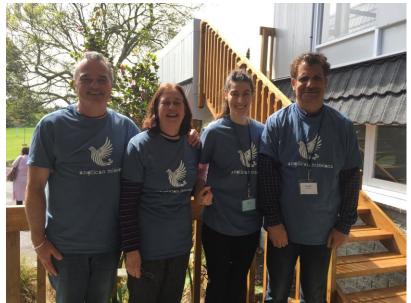

Photo: Michael Hartfield, Linda Dear, Vicki Payne and Sudesh Wasoori - the team from Anglican Missions, at the Wellington Diocese family camp, October 2019